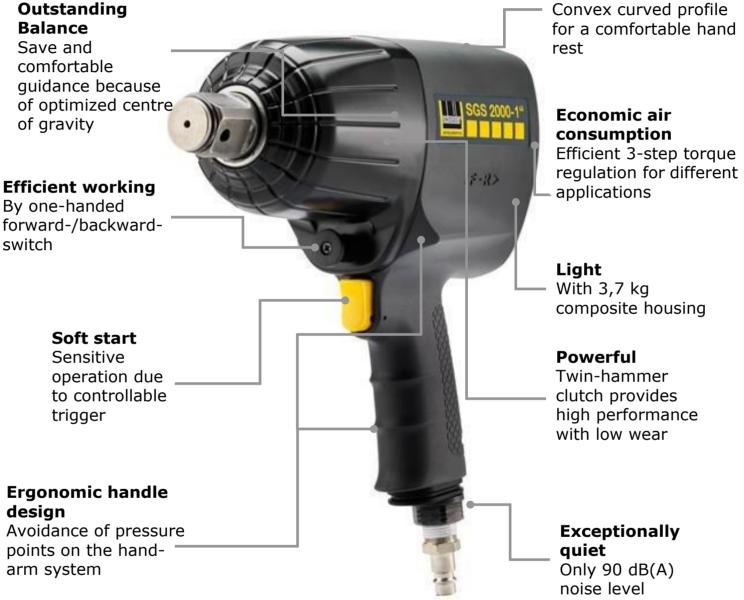

## Power-Pack

- Especially suited for large screws on trucks and buses
- Extremely powerful with release torque of 3.150 Nm
- Practical one-handed operation due to pistol shape
- Avoidance of pressure points due to ergonomic handle design
- Save and pleasant guiding of the device due to optimal centre of gravity
- Patented twin-hammer clutch, extremely robust und powerful
- EC conformity according to 2006/42/EC; DIN EN ISO 11148-6

## **Maximum comfort** and control

Convex curved profile rest

| Further information |                                                                             |
|---------------------|-----------------------------------------------------------------------------|
| Scope of delivery   | Cardboard with plug nipple and manual                                       |
| Warranty            | 12 months for professional industrial use<br>24 months for private use only |